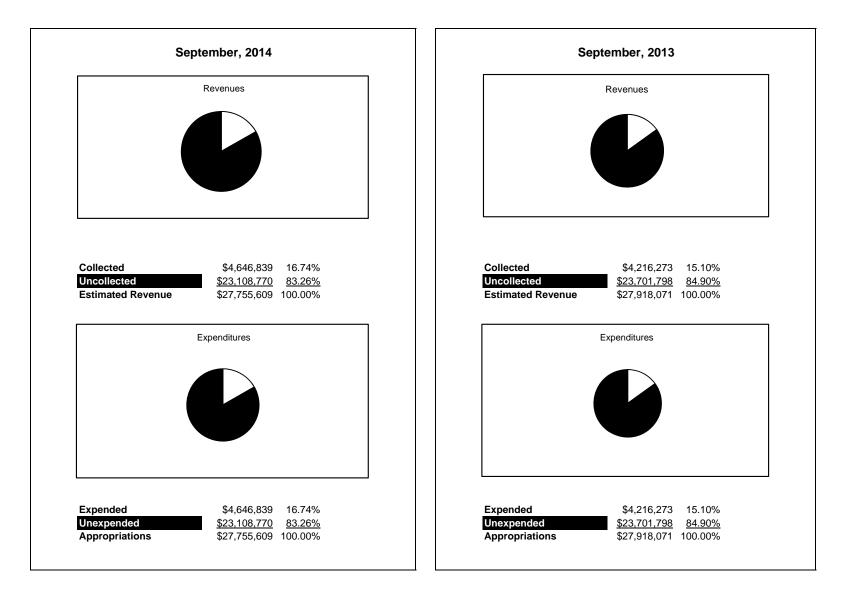

|                                                          | Special Revenue |               |                   |                 |                |              |                     |                     |  |  |
|----------------------------------------------------------|-----------------|---------------|-------------------|-----------------|----------------|--------------|---------------------|---------------------|--|--|
| The School District of Sarasota County, FL               |                 |               |                   |                 |                |              |                     |                     |  |  |
| Revenue & Expenditures - Budget And Actual               | Account         | Budgeted      |                   | Actual          | Percentage of  | Prior YTD    | Difference          | %                   |  |  |
| September 30, 2014                                       | Number          | Original      | Current           | Amounts         | Current Budget | Actual       | Increase/(Decrease) | Increase/(Decrease) |  |  |
| REVENUES                                                 |                 | 005 000 00    | 005 000 00        | 50 200 50       | 0.040          | 266 720 74   | (105 501 55)        |                     |  |  |
| Federal Direct                                           | 3100            | 805,000.00    | 805,000.00        | 79,208.79       | 9.84%          | 266,730.54   | (187,521.75)        |                     |  |  |
| Federal Through State                                    | 3200            | 24,132,277.00 | 24,132,277.00     | 3,126,834.42    | 12.96%         | 3,073,035.11 | 53,799.31           | 1.75%               |  |  |
| State Sources                                            | 3300            | 0.010.000.00  | 2 0 1 0 2 2 2 0 0 | 1 1 10 50 5 0 1 | 51.1004        | 054 505 00   | 5 (1 0 00 0 1       | c1 2004             |  |  |
| Local Sources                                            | 3400            | 2,818,332.00  | 2,818,332.00      | 1,440,796.24    | 51.12%         | 876,507.00   | 564,289.24          | 64.38%              |  |  |
| Total Revenues                                           |                 | 27,755,609.00 | 27,755,609.00     | 4,646,839.45    | 16.74%         | 4,216,272.65 | 430,566.80          | 10.21%              |  |  |
| EXPENDITURES                                             |                 |               |                   |                 |                |              |                     |                     |  |  |
| Current:                                                 |                 |               |                   |                 |                |              |                     |                     |  |  |
| Instruction                                              | 5000            | 16,657,964.00 | 16,657,964.00     | 3,215,668.57    | 19.30%         | 2,409,728.20 | 805,940.37          | 33.45%              |  |  |
| Pupil Personnel Services                                 | 6100            | 2,708,734.00  | 2,708,734.00      | 426,576.75      | 15.75%         | 375,643.16   | 50,933.59           | 13.56%              |  |  |
| Instructional Media Services                             | 6200            | 10,000.00     | 10,000.00         | 0.00            | 0.00%          | 7,332.51     | (7,332.51)          | -100.00%            |  |  |
| Instruction and Curriculum Development Services          | 6300            | 1,006,713.00  | 1,006,713.00      | 139,331.69      | 13.84%         | 178,703.55   | (39,371.86)         | -22.03%             |  |  |
| Instructional Staff Training Services                    | 6400            | 4,127,819.00  | 4,127,819.00      | 625,884.36      | 15.16%         | 761,873.73   | (135,989.37)        | -17.85%             |  |  |
| Instruction Related Technolgy                            | 6500            | 635,175.00    | 635,175.00        | 18,627.92       | 2.93%          | 15,000.00    | 3,627.92            |                     |  |  |
| Board                                                    | 7100            | 18,750.00     | 18,750.00         |                 |                |              |                     |                     |  |  |
| General Administration                                   | 7200            | 907,245.00    | 907,245.00        | 59,001.51       | 6.50%          | 76,217.99    | (17,216.48)         | -22.59%             |  |  |
| School Administration                                    | 7300            | 24,683.00     | 24,683.00         | 12,459.20       | 50.48%         |              | 12,459.20           |                     |  |  |
| Facilities Acquisition and Construction                  | 7410            | 17,180.00     | 17,180.00         | 0.00            | 0.00%          | 0.00         | 0.00                |                     |  |  |
| Fiscal Services                                          | 7500            | 82,139.00     | 82,139.00         | 12,779.95       | 15.56%         | 13,402.42    | (622.47)            | -4.64%              |  |  |
| Food Services                                            | 7600            |               |                   |                 |                |              |                     |                     |  |  |
| Central Services                                         | 7700            | 706,680.00    | 706,680.00        | 57,300.71       | 8.11%          | 76,611.20    | (19,310.49)         | -25.21%             |  |  |
| Pupil Transportation Services                            | 7800            | 47,041.00     | 47,041.00         | 0.00            | 0.00%          | 22,597.77    | (22,597.77)         | -100.00%            |  |  |
| Operation of Plant                                       | 7900            | 80.00         | 80.00             | 0.00            | 0.00%          | 12,000.00    | (12,000.00)         | -100.00%            |  |  |
| Maintenance of Plant                                     | 8100            |               |                   |                 |                |              |                     |                     |  |  |
| Administrative Tech Services                             | 8200            |               |                   |                 |                |              |                     |                     |  |  |
| Community Services                                       | 9100            | 805,406.00    | 805,406.00        | 79,208.79       | 9.83%          | 267,162.12   | (187,953.33)        |                     |  |  |
| Debt Service                                             | 9200            |               |                   |                 |                |              |                     |                     |  |  |
| Total Expenditures                                       |                 | 27,755,609.00 | 27,755,609.00     | 4,646,839.45    | 16.74%         | 4,216,272.65 | 430,566.80          | 10.21%              |  |  |
| Excess (Deficiency) of Revenues Over (Under) Expenditure | s               | 0.00          | 0.00              | 0.00            |                | 0.00         | 0.00                |                     |  |  |
| OTHER FINANCING SOURCES (USES)                           |                 |               |                   |                 |                |              |                     |                     |  |  |
| Transfers In                                             | 3600            |               |                   |                 |                |              |                     |                     |  |  |
| Transfers Out                                            | 9700            |               |                   |                 |                |              |                     |                     |  |  |
| Total Other Financing Sources (Uses)                     |                 | 0.00          | 0.00              | 0.00            |                | 0.00         | 0.00                |                     |  |  |
| Net Change in Fund Balances                              | †               | 0.00          | 0.00              | 0.00            | i i            | 0.00         | 0.00                |                     |  |  |
| Fund Balances, Prior Year                                | 2800            | 64,583.00     | 64,583.00         | 64,583.12       |                | 63,441.68    | 1,141.44            |                     |  |  |
| Adjustment to Fund Balances                              | 2891            | - , • • •     | . ,               |                 |                | ,            | ,                   |                     |  |  |
| Fund Balances, Current Year                              | 2700            | 64,583.00     | 64,583.00         | 64.583.12       |                | 63,441.68    | 1.141.44            |                     |  |  |