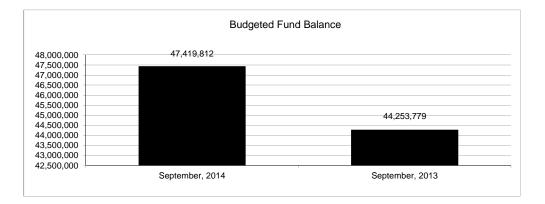

|                                                          | General Fund |                 |                 |                 |                |                 |                     |                     |
|----------------------------------------------------------|--------------|-----------------|-----------------|-----------------|----------------|-----------------|---------------------|---------------------|
| The School District of Sarasota County, FL               |              |                 |                 |                 |                |                 |                     |                     |
| Revenue & Expenditures - Budget And Actual               | Account      |                 | Amounts         | Actual          | Percentage of  | Prior YTD       | Difference          | %                   |
| September 30, 2014                                       | Number       | Original        | Current         | Amounts         | Current Budget | Actual          | Increase/(Decrease) | Increase/(Decrease) |
| REVENUES                                                 |              |                 |                 |                 |                |                 |                     |                     |
| Federal Direct                                           | 3100         | 350,500.00      | 350,500.00      | 103,754.83      | 29.60%         | 73,062.90       | 30,691.93           | 42.01%              |
| Federal Through State                                    | 3200         | 1,938,298.00    | 1,938,298.00    | 100,614.28      |                | 53,022.35       | 47,591.93           | 89.76%              |
| State Sources                                            | 3300         | 77,730,482.00   | 77,730,482.00   | 19,579,483.04   | 25.19%         | 17,793,502.61   | 1,785,980.43        | 10.04%              |
| Local Sources                                            | 3400         | 292,346,754.00  | 292,346,754.00  | 1,121,607.99    | 0.38%          | 1,011,411.08    | 110,196.91          |                     |
| Total Revenues                                           |              | 372,366,034.00  | 372,366,034.00  | 20,905,460.14   | 5.61%          | 18,930,998.94   | 1,974,461.20        | 10.43%              |
| EXPENDITURES                                             |              |                 |                 |                 |                |                 |                     |                     |
| Current:                                                 |              |                 |                 |                 |                |                 |                     |                     |
| Instruction                                              | 5000         | 260,841,161.00  | 260,841,161.00  | 44,836,125.67   | 17.19%         | 42,357,531.49   | 2,478,594.18        | 5.85%               |
| Pupil Personnel Services                                 | 6100         | 21,815,269.00   | 21,815,269.00   | 3,982,630.55    | 18.26%         | 3,770,583.09    | 212,047.46          | 5.62%               |
| Instructional Media Services                             | 6200         | 3,289,515.00    | 3,289,515.00    | 846,596.94      | 25.74%         | 747,947.04      | 98,649.90           | 13.19%              |
| Instruction and Curriculum Development Services          | 6300         | 2,767,848.00    | 2,767,848.00    | 554,049.57      | 20.02%         | 593,681.39      | (39,631.82)         | -6.68%              |
| Instructional Staff Training Services                    | 6400         | 1,207,874.00    | 1,207,874.00    | 167,981.74      | 13.91%         | 278,233.50      | (110,251.76)        | -39.63%             |
| Instruction Related Technolgy                            | 6500         | 3,052,906.00    | 3,052,906.00    | 794,802.02      | 26.03%         | 728,892.86      | 65,909.16           | 9.04%               |
| Board                                                    | 7100         | 880,096.00      | 880,096.00      | 155,726.79      | 17.69%         | 128,800.36      | 26,926.43           | 20.91%              |
| General Administration                                   | 7200         | 1,553,038.00    | 1,553,038.00    | 508,407.96      | 32.74%         | 343,423.33      | 164,984.63          | 48.04%              |
| School Administration                                    | 7300         | 18,044,129.00   | 18,044,129.00   | 3,970,639.32    | 22.01%         | 3,936,883.51    | 33,755.81           | 0.86%               |
| Facilities Acquisition and Construction                  | 7410         | 23,794.00       | 23,794.00       | 12,298.00       | 51.69%         | 250.00          | 12,048.00           | 4819.20%            |
| Fiscal Services                                          | 7500         | 1,954,090.00    | 1,954,090.00    | 506,438.46      | 25.92%         | 499,976.06      | 6,462.40            | 1.29%               |
| Food Services                                            | 7600         | 69,524.00       | 69,524.00       | 6,655.93        | 9.57%          | 5,791.61        | 864.32              | 14.92%              |
| Central Services                                         | 7700         | 5,985,123.00    | 5,985,123.00    | 1,466,443.33    | 24.50%         | 1,389,879.98    | 76,563.35           | 5.51%               |
| Pupil Transportation Services                            | 7800         | 17,321,818.00   | 17,321,818.00   | 3,256,991.49    | 18.80%         | 3,400,253.70    | (143,262.21)        | -4.21%              |
| Operation of Plant                                       | 7900         | 35,294,458.00   | 35,294,458.00   | 8,321,572.17    | 23.58%         | 8,086,607.45    | 234,964.72          | 2.91%               |
| Maintenance of Plant                                     | 8100         | 14,757,044.00   | 14,757,044.00   | 4,158,838.62    | 28.18%         | 4,323,149.13    | (164,310.51)        | -3.80%              |
| Administrative Tech Services                             | 8200         | 3,856,509.00    | 3,856,509.00    | 1,110,822.44    | 28.80%         | 1,070,742.44    | 40,080.00           | 3.74%               |
| Community Services                                       | 9100         | 2,798,063.00    | 2,798,063.00    | 513,866.15      | 18.37%         | 283,612.36      | 230,253.79          | 81.19%              |
| Debt Service                                             | 9200         |                 |                 |                 |                |                 |                     |                     |
| Total Expenditures                                       |              | 395,512,259.00  | 395,512,259.00  | 75,170,887.15   | 19.01%         | 71,946,239.30   | 3,224,647.85        | 4.48%               |
| Excess (Deficiency) of Revenues Over (Under) Expenditure | s            | (23,146,225.00) | (23,146,225.00) | (54,265,427.01) | 234.45%        | (53,015,240.36) | (1,250,186.65)      | 2.36%               |
| OTHER FINANCING SOURCES (USES)                           |              |                 |                 |                 |                |                 |                     |                     |
| Other Financing Sources                                  | 3700         |                 |                 |                 |                |                 |                     |                     |
| Transfers In                                             | 3600         | 20,233,052.00   | 20,233,052.00   | 5,278,438.52    | 26.09%         | 7,915,317.78    | (2,636,879.26)      |                     |
| Transfers Out                                            | 9700         | (550,279.00)    | (550,279.00)    | 0.00            | 0.00%          | 0.00            | 0.00                |                     |
| Total Other Financing Sources (Uses)                     |              | 19,682,773.00   | 19,682,773.00   | 5,278,438.52    | 26.82%         | 7,915,317.78    | (2,636,879.26)      |                     |
| Net Change in Fund Balances                              | 1            | (3,463,452.00)  | (3,463,452.00)  | (48,986,988.49) | 1414.40%       | (45,099,922.58) | (3,887,065.91)      | 8.62%               |
| Fund Balances, Prior Year                                | 2800         | 50,883,264.00   | 50,883,264.00   | 50,883,259.32   | 100.00%        | 53,480,754.54   | (2,597,495.22)      | -4.86%              |
| Adjustment to Fund Balances                              | 2891         | 0.00            | 0.00            |                 |                |                 |                     |                     |
| Fund Balances, Current Year                              | 2700         | 47,419,812.00   | 47,419,812.00   | 1,896,270.83    | 4.00%          | 8,380,831.96    | (6,484,561.13)      | -77.37%             |