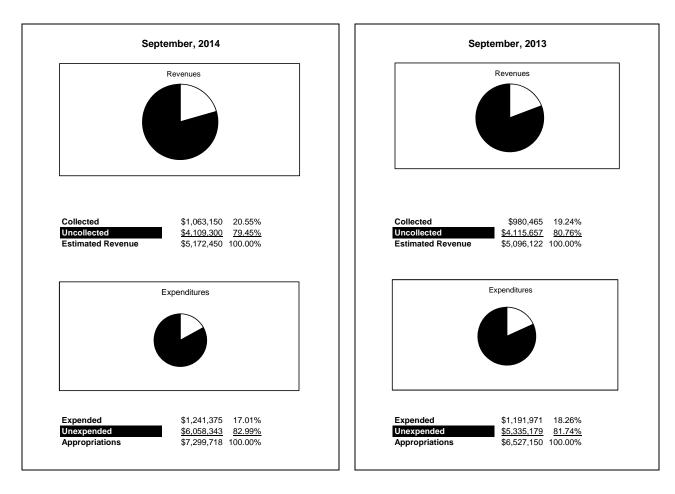

|                                                          | Internal Service Fund |                |                |               |                |               |                     |                     |  |  |
|----------------------------------------------------------|-----------------------|----------------|----------------|---------------|----------------|---------------|---------------------|---------------------|--|--|
| The School District of Sarasota County, FL               |                       |                |                |               |                |               |                     |                     |  |  |
| Revenue & Expenditures - Budget And Actual               | Account               | Budgeted       |                | Actual        | Percentage of  | Prior YTD     | Difference          | %                   |  |  |
| September 30, 2014                                       | Number                | Original       | Current        | Amounts       | Current Budget | Actual        | Increase/(Decrease) | Increase/(Decrease) |  |  |
| REVENUES                                                 |                       |                |                |               |                |               |                     |                     |  |  |
| Federal Direct                                           | 3100                  |                |                |               |                |               |                     |                     |  |  |
| Federal Through State                                    | 3200                  |                |                |               |                |               |                     |                     |  |  |
| State Sources                                            | 3300                  |                |                |               |                |               |                     |                     |  |  |
| Local Sources                                            | 3400                  | 5,172,450.00   | 5,172,450.00   | 1,063,150.44  | 20.55%         | 980,465.33    | 82,685.11           | 8.43%               |  |  |
| Total Revenues                                           |                       | 5,172,450.00   | 5,172,450.00   | 1,063,150.44  | 20.55%         | 980,465.33    | 82,685.11           | 8.43%               |  |  |
| EXPENDITURES                                             |                       |                |                |               |                |               |                     |                     |  |  |
| Current:                                                 |                       |                |                |               |                |               |                     |                     |  |  |
| Instruction                                              | 5000                  |                |                |               |                |               |                     |                     |  |  |
| Pupil Personnel Services                                 | 6100                  |                |                |               |                |               |                     |                     |  |  |
| Instructional Media Services                             | 6200                  |                |                |               |                |               |                     |                     |  |  |
| Instruction and Curriculum Development Services          | 6300                  |                |                |               |                |               |                     |                     |  |  |
| Instructional Staff Training Services                    | 6400                  |                |                |               |                |               |                     |                     |  |  |
| Instruction Related Technolgy                            | 6500                  |                |                |               |                |               |                     |                     |  |  |
| Board                                                    | 7100                  |                |                |               |                |               |                     |                     |  |  |
| General Administration                                   | 7200                  |                |                |               |                |               |                     |                     |  |  |
| School Administration                                    | 7300                  |                |                |               |                |               |                     |                     |  |  |
| Facilities Acquisition and Construction                  | 7410                  |                |                |               |                |               |                     |                     |  |  |
| Fiscal Services                                          | 7500                  |                |                |               |                |               |                     |                     |  |  |
| Food Services                                            | 7600                  |                |                |               |                |               |                     |                     |  |  |
| Central Services                                         | 7700                  | 7,299,718.00   | 7,299,718.00   | 1,241,375.06  | 17.01%         | 1,191,970.98  | 49,404.08           | 4.14%               |  |  |
| Pupil Transportation Services                            | 7800                  |                |                |               |                |               |                     |                     |  |  |
| Operation of Plant                                       | 7900                  |                |                |               |                |               |                     |                     |  |  |
| Maintenance of Plant                                     | 8100                  |                |                |               |                |               |                     |                     |  |  |
| Administrative Tech Services                             | 8200                  |                |                |               |                |               |                     |                     |  |  |
| Community Services                                       | 9100                  |                |                |               |                |               |                     |                     |  |  |
| Debt Service                                             | 9200                  |                |                |               |                |               |                     |                     |  |  |
| Total Expenditures                                       |                       | 7,299,718.00   | 7,299,718.00   | 1,241,375.06  | 17.01%         | 1,191,970.98  | 49,404.08           | 4.14%               |  |  |
| Excess (Deficiency) of Revenues Over (Under) Expenditure | s                     | (2,127,268.00) | (2,127,268.00) | (178,224.62)  | 8.38%          | (211,505.65)  | 33,281.03           | -15.74%             |  |  |
| OTHER FINANCING SOURCES (USES)                           |                       |                | ,              |               |                |               |                     |                     |  |  |
| Transfers In                                             | 3600                  | 550,279.00     | 550,279.00     | 0.00          | 0.00%          | 0.00          | 0.00                |                     |  |  |
| Transfers Out                                            | 9700                  |                |                |               |                |               |                     |                     |  |  |
| Total Other Financing Sources (Uses)                     |                       | 550,279.00     | 550,279.00     | 0.00          | 0.00%          | 0.00          | 0.00                |                     |  |  |
| Change in Net Position                                   | †                     | (1,576,989.00) | (1,576,989.00) | (178,224.62)  | 11.30%         | (211,505.65)  | 33,281.03           | -15.74%             |  |  |
| Net Position, Prior Year                                 | 2800                  | 13,614,601.00  | 13,614,601.00  | 13,614,599.82 | 100.00%        | 12,736,681.03 | 877,918.79          | 6.89%               |  |  |
| Adjustment to Net Position                               | 2891                  | ,- , ,00       | ,- ,           | ,. ,          |                | ,,            | ,                   |                     |  |  |
| Net Position. Current Year                               | 2700                  | 12,037,612.00  | 12.037.612.00  | 13,436,375,20 | 111.62%        | 12,525,175.38 | 911.199.82          | 7.27%               |  |  |