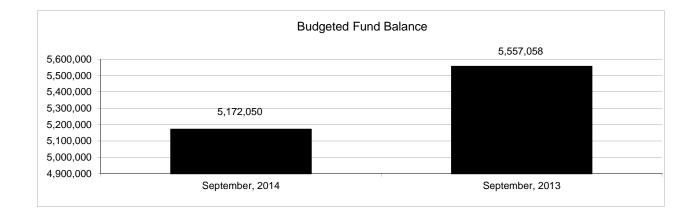

|                                                          | Special Revenue |               |                   |                 |                |              |                     |                     |  |  |
|----------------------------------------------------------|-----------------|---------------|-------------------|-----------------|----------------|--------------|---------------------|---------------------|--|--|
| The School District of Sarasota County, FL               |                 |               |                   |                 |                |              |                     |                     |  |  |
| Revenue & Expenditures - Budget And Actual               | Account         | Budgeted      |                   | Actual          | Percentage of  | Prior YTD    | Difference          | %                   |  |  |
| September 30, 2014                                       | Number          | Original      | Current           | Amounts         | Current Budget | Actual       | Increase/(Decrease) | Increase/(Decrease) |  |  |
| REVENUES                                                 |                 | 005 000 00    | 005 000 00        | 50 200 50       | 0.040          | 266 720 74   | (105 501 55)        |                     |  |  |
| Federal Direct                                           | 3100            | 805,000.00    | 805,000.00        | 79,208.79       | 9.84%          | 266,730.54   | (187,521.75)        |                     |  |  |
| Federal Through State                                    | 3200            | 24,132,277.00 | 24,132,277.00     | 3,126,834.42    | 12.96%         | 3,073,035.11 | 53,799.31           | 1.75%               |  |  |
| State Sources                                            | 3300            | 0.010.000.00  | 2 0 1 0 2 2 2 0 0 | 1 1 10 50 5 0 1 | 51.1004        | 054 505 00   | 5 (1 0 00 0 1       | c1 2004             |  |  |
| Local Sources                                            | 3400            | 2,818,332.00  | 2,818,332.00      | 1,440,796.24    | 51.12%         | 876,507.00   | 564,289.24          | 64.38%              |  |  |
| Total Revenues                                           |                 | 27,755,609.00 | 27,755,609.00     | 4,646,839.45    | 16.74%         | 4,216,272.65 | 430,566.80          | 10.21%              |  |  |
| EXPENDITURES                                             |                 |               |                   |                 |                |              |                     |                     |  |  |
| Current:                                                 |                 |               |                   |                 |                |              |                     |                     |  |  |
| Instruction                                              | 5000            | 16,657,964.00 | 16,657,964.00     | 3,215,668.57    | 19.30%         | 2,409,728.20 | 805,940.37          | 33.45%              |  |  |
| Pupil Personnel Services                                 | 6100            | 2,708,734.00  | 2,708,734.00      | 426,576.75      | 15.75%         | 375,643.16   | 50,933.59           | 13.56%              |  |  |
| Instructional Media Services                             | 6200            | 10,000.00     | 10,000.00         | 0.00            | 0.00%          | 7,332.51     | (7,332.51)          | -100.00%            |  |  |
| Instruction and Curriculum Development Services          | 6300            | 1,006,713.00  | 1,006,713.00      | 139,331.69      | 13.84%         | 178,703.55   | (39,371.86)         | -22.03%             |  |  |
| Instructional Staff Training Services                    | 6400            | 4,127,819.00  | 4,127,819.00      | 625,884.36      | 15.16%         | 761,873.73   | (135,989.37)        | -17.85%             |  |  |
| Instruction Related Technolgy                            | 6500            | 635,175.00    | 635,175.00        | 18,627.92       | 2.93%          | 15,000.00    | 3,627.92            |                     |  |  |
| Board                                                    | 7100            | 18,750.00     | 18,750.00         |                 |                |              |                     |                     |  |  |
| General Administration                                   | 7200            | 907,245.00    | 907,245.00        | 59,001.51       | 6.50%          | 76,217.99    | (17,216.48)         | -22.59%             |  |  |
| School Administration                                    | 7300            | 24,683.00     | 24,683.00         | 12,459.20       | 50.48%         |              | 12,459.20           |                     |  |  |
| Facilities Acquisition and Construction                  | 7410            | 17,180.00     | 17,180.00         | 0.00            | 0.00%          | 0.00         | 0.00                |                     |  |  |
| Fiscal Services                                          | 7500            | 82,139.00     | 82,139.00         | 12,779.95       | 15.56%         | 13,402.42    | (622.47)            | -4.64%              |  |  |
| Food Services                                            | 7600            |               |                   |                 |                |              |                     |                     |  |  |
| Central Services                                         | 7700            | 706,680.00    | 706,680.00        | 57,300.71       | 8.11%          | 76,611.20    | (19,310.49)         | -25.21%             |  |  |
| Pupil Transportation Services                            | 7800            | 47,041.00     | 47,041.00         | 0.00            | 0.00%          | 22,597.77    | (22,597.77)         | -100.00%            |  |  |
| Operation of Plant                                       | 7900            | 80.00         | 80.00             | 0.00            | 0.00%          | 12,000.00    | (12,000.00)         | -100.00%            |  |  |
| Maintenance of Plant                                     | 8100            |               |                   |                 |                |              |                     |                     |  |  |
| Administrative Tech Services                             | 8200            |               |                   |                 |                |              |                     |                     |  |  |
| Community Services                                       | 9100            | 805,406.00    | 805,406.00        | 79,208.79       | 9.83%          | 267,162.12   | (187,953.33)        |                     |  |  |
| Debt Service                                             | 9200            |               |                   |                 |                |              |                     |                     |  |  |
| Total Expenditures                                       |                 | 27,755,609.00 | 27,755,609.00     | 4,646,839.45    | 16.74%         | 4,216,272.65 | 430,566.80          | 10.21%              |  |  |
| Excess (Deficiency) of Revenues Over (Under) Expenditure | s               | 0.00          | 0.00              | 0.00            |                | 0.00         | 0.00                |                     |  |  |
| OTHER FINANCING SOURCES (USES)                           |                 |               |                   |                 |                |              |                     |                     |  |  |
| Transfers In                                             | 3600            |               |                   |                 |                |              |                     |                     |  |  |
| Transfers Out                                            | 9700            |               |                   |                 |                |              |                     |                     |  |  |
| Total Other Financing Sources (Uses)                     |                 | 0.00          | 0.00              | 0.00            |                | 0.00         | 0.00                |                     |  |  |
| Net Change in Fund Balances                              | †               | 0.00          | 0.00              | 0.00            | i i            | 0.00         | 0.00                |                     |  |  |
| Fund Balances, Prior Year                                | 2800            | 64,583.00     | 64,583.00         | 64,583.12       |                | 63,441.68    | 1,141.44            |                     |  |  |
| Adjustment to Fund Balances                              | 2891            | - , • • •     | . ,               |                 |                | ,            | ,                   |                     |  |  |
| Fund Balances, Current Year                              | 2700            | 64,583.00     | 64,583.00         | 64.583.12       |                | 63,441.68    | 1.141.44            |                     |  |  |