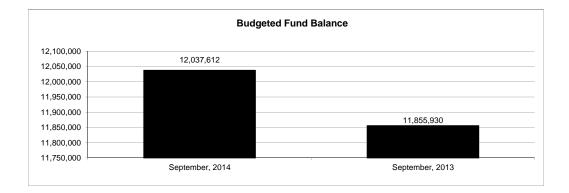

|                                                          | Internal Service Fund |                |                |               |                |               |                     |                     |  |  |
|----------------------------------------------------------|-----------------------|----------------|----------------|---------------|----------------|---------------|---------------------|---------------------|--|--|
| The School District of Sarasota County, FL               |                       |                |                |               |                |               |                     |                     |  |  |
| Revenue & Expenditures - Budget And Actual               | Account               | Budgeted       |                | Actual        | Percentage of  | Prior YTD     | Difference          | %                   |  |  |
| September 30, 2014                                       | Number                | Original       | Current        | Amounts       | Current Budget | Actual        | Increase/(Decrease) | Increase/(Decrease) |  |  |
| REVENUES                                                 |                       |                |                |               |                |               |                     |                     |  |  |
| Federal Direct                                           | 3100                  |                |                |               |                |               |                     |                     |  |  |
| Federal Through State                                    | 3200                  |                |                |               |                |               |                     |                     |  |  |
| State Sources                                            | 3300                  |                |                |               |                |               |                     |                     |  |  |
| Local Sources                                            | 3400                  | 5,172,450.00   | 5,172,450.00   | 1,063,150.44  | 20.55%         | 980,465.33    | 82,685.11           | 8.43%               |  |  |
| Total Revenues                                           |                       | 5,172,450.00   | 5,172,450.00   | 1,063,150.44  | 20.55%         | 980,465.33    | 82,685.11           | 8.43%               |  |  |
| EXPENDITURES                                             |                       |                |                |               |                |               |                     |                     |  |  |
| Current:                                                 |                       |                |                |               |                |               |                     |                     |  |  |
| Instruction                                              | 5000                  |                |                |               |                |               |                     |                     |  |  |
| Pupil Personnel Services                                 | 6100                  |                |                |               |                |               |                     |                     |  |  |
| Instructional Media Services                             | 6200                  |                |                |               |                |               |                     |                     |  |  |
| Instruction and Curriculum Development Services          | 6300                  |                |                |               |                |               |                     |                     |  |  |
| Instructional Staff Training Services                    | 6400                  |                |                |               |                |               |                     |                     |  |  |
| Instruction Related Technolgy                            | 6500                  |                |                |               |                |               |                     |                     |  |  |
| Board                                                    | 7100                  |                |                |               |                |               |                     |                     |  |  |
| General Administration                                   | 7200                  |                |                |               |                |               |                     |                     |  |  |
| School Administration                                    | 7300                  |                |                |               |                |               |                     |                     |  |  |
| Facilities Acquisition and Construction                  | 7410                  |                |                |               |                |               |                     |                     |  |  |
| Fiscal Services                                          | 7500                  |                |                |               |                |               |                     |                     |  |  |
| Food Services                                            | 7600                  |                |                |               |                |               |                     |                     |  |  |
| Central Services                                         | 7700                  | 7,299,718.00   | 7,299,718.00   | 1,241,375.06  | 17.01%         | 1,191,970.98  | 49,404.08           | 4.14%               |  |  |
| Pupil Transportation Services                            | 7800                  |                |                |               |                |               |                     |                     |  |  |
| Operation of Plant                                       | 7900                  |                |                |               |                |               |                     |                     |  |  |
| Maintenance of Plant                                     | 8100                  |                |                |               |                |               |                     |                     |  |  |
| Administrative Tech Services                             | 8200                  |                |                |               |                |               |                     |                     |  |  |
| Community Services                                       | 9100                  |                |                |               |                |               |                     |                     |  |  |
| Debt Service                                             | 9200                  |                |                |               |                |               |                     |                     |  |  |
| Total Expenditures                                       |                       | 7,299,718.00   | 7,299,718.00   | 1,241,375.06  | 17.01%         | 1,191,970.98  | 49,404.08           | 4.14%               |  |  |
| Excess (Deficiency) of Revenues Over (Under) Expenditure | s                     | (2,127,268.00) | (2,127,268.00) | (178,224.62)  | 8.38%          | (211,505.65)  | 33,281.03           | -15.74%             |  |  |
| OTHER FINANCING SOURCES (USES)                           |                       |                | ,              |               |                |               |                     |                     |  |  |
| Transfers In                                             | 3600                  | 550,279.00     | 550,279.00     | 0.00          | 0.00%          | 0.00          | 0.00                |                     |  |  |
| Transfers Out                                            | 9700                  |                |                |               |                |               |                     |                     |  |  |
| Total Other Financing Sources (Uses)                     |                       | 550,279.00     | 550,279.00     | 0.00          | 0.00%          | 0.00          | 0.00                |                     |  |  |
| Change in Net Position                                   | †                     | (1,576,989.00) | (1,576,989.00) | (178,224.62)  | 11.30%         | (211,505.65)  | 33,281.03           | -15.74%             |  |  |
| Net Position, Prior Year                                 | 2800                  | 13,614,601.00  | 13,614,601.00  | 13,614,599.82 | 100.00%        | 12,736,681.03 | 877,918.79          | 6.89%               |  |  |
| Adjustment to Net Position                               | 2891                  | ,- , ,00       | ,- ,           | ,. ,          |                | ,,            | ,                   |                     |  |  |
| Net Position. Current Year                               | 2700                  | 12,037,612.00  | 12.037.612.00  | 13,436,375,20 | 111.62%        | 12,525,175.38 | 911.199.82          | 7.27%               |  |  |