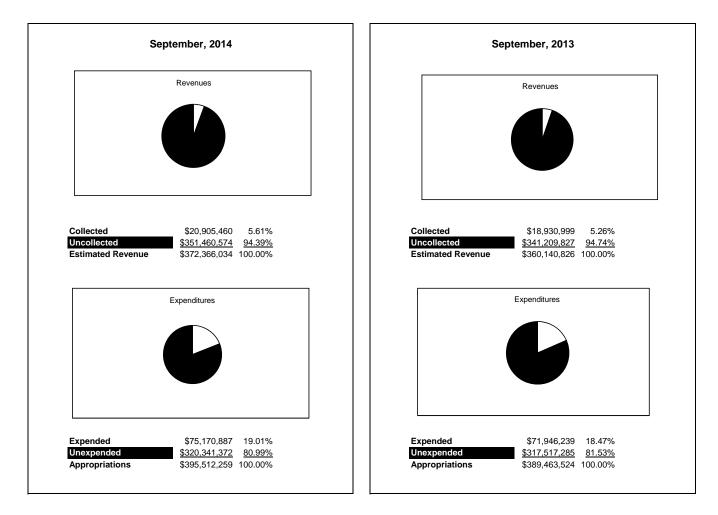

|                                                          | General Fund |                 |                 |                 |                |                 |                     |                     |
|----------------------------------------------------------|--------------|-----------------|-----------------|-----------------|----------------|-----------------|---------------------|---------------------|
| The School District of Sarasota County, FL               |              |                 |                 |                 |                |                 |                     |                     |
| Revenue & Expenditures - Budget And Actual               | Account      |                 | Amounts         | Actual          | Percentage of  | Prior YTD       | Difference          | %                   |
| September 30, 2014                                       | Number       | Original        | Current         | Amounts         | Current Budget | Actual          | Increase/(Decrease) | Increase/(Decrease) |
| REVENUES                                                 |              |                 |                 |                 |                |                 |                     |                     |
| Federal Direct                                           | 3100         | 350,500.00      | 350,500.00      | 103,754.83      | 29.60%         | 73,062.90       | 30,691.93           | 42.01%              |
| Federal Through State                                    | 3200         | 1,938,298.00    | 1,938,298.00    | 100,614.28      |                | 53,022.35       | 47,591.93           | 89.76%              |
| State Sources                                            | 3300         | 77,730,482.00   | 77,730,482.00   | 19,579,483.04   | 25.19%         | 17,793,502.61   | 1,785,980.43        | 10.04%              |
| Local Sources                                            | 3400         | 292,346,754.00  | 292,346,754.00  | 1,121,607.99    | 0.38%          | 1,011,411.08    | 110,196.91          |                     |
| Total Revenues                                           |              | 372,366,034.00  | 372,366,034.00  | 20,905,460.14   | 5.61%          | 18,930,998.94   | 1,974,461.20        | 10.43%              |
| EXPENDITURES                                             |              |                 |                 |                 |                |                 |                     |                     |
| Current:                                                 |              |                 |                 |                 |                |                 |                     |                     |
| Instruction                                              | 5000         | 260,841,161.00  | 260,841,161.00  | 44,836,125.67   | 17.19%         | 42,357,531.49   | 2,478,594.18        | 5.85%               |
| Pupil Personnel Services                                 | 6100         | 21,815,269.00   | 21,815,269.00   | 3,982,630.55    | 18.26%         | 3,770,583.09    | 212,047.46          | 5.62%               |
| Instructional Media Services                             | 6200         | 3,289,515.00    | 3,289,515.00    | 846,596.94      | 25.74%         | 747,947.04      | 98,649.90           | 13.19%              |
| Instruction and Curriculum Development Services          | 6300         | 2,767,848.00    | 2,767,848.00    | 554,049.57      | 20.02%         | 593,681.39      | (39,631.82)         | -6.68%              |
| Instructional Staff Training Services                    | 6400         | 1,207,874.00    | 1,207,874.00    | 167,981.74      | 13.91%         | 278,233.50      | (110,251.76)        | -39.63%             |
| Instruction Related Technolgy                            | 6500         | 3,052,906.00    | 3,052,906.00    | 794,802.02      | 26.03%         | 728,892.86      | 65,909.16           | 9.04%               |
| Board                                                    | 7100         | 880,096.00      | 880,096.00      | 155,726.79      | 17.69%         | 128,800.36      | 26,926.43           | 20.91%              |
| General Administration                                   | 7200         | 1,553,038.00    | 1,553,038.00    | 508,407.96      | 32.74%         | 343,423.33      | 164,984.63          | 48.04%              |
| School Administration                                    | 7300         | 18,044,129.00   | 18,044,129.00   | 3,970,639.32    | 22.01%         | 3,936,883.51    | 33,755.81           | 0.86%               |
| Facilities Acquisition and Construction                  | 7410         | 23,794.00       | 23,794.00       | 12,298.00       | 51.69%         | 250.00          | 12,048.00           | 4819.20%            |
| Fiscal Services                                          | 7500         | 1,954,090.00    | 1,954,090.00    | 506,438.46      | 25.92%         | 499,976.06      | 6,462.40            | 1.29%               |
| Food Services                                            | 7600         | 69,524.00       | 69,524.00       | 6,655.93        | 9.57%          | 5,791.61        | 864.32              | 14.92%              |
| Central Services                                         | 7700         | 5,985,123.00    | 5,985,123.00    | 1,466,443.33    | 24.50%         | 1,389,879.98    | 76,563.35           | 5.51%               |
| Pupil Transportation Services                            | 7800         | 17,321,818.00   | 17,321,818.00   | 3,256,991.49    | 18.80%         | 3,400,253.70    | (143,262.21)        | -4.21%              |
| Operation of Plant                                       | 7900         | 35,294,458.00   | 35,294,458.00   | 8,321,572.17    | 23.58%         | 8,086,607.45    | 234,964.72          | 2.91%               |
| Maintenance of Plant                                     | 8100         | 14,757,044.00   | 14,757,044.00   | 4,158,838.62    | 28.18%         | 4,323,149.13    | (164,310.51)        | -3.80%              |
| Administrative Tech Services                             | 8200         | 3,856,509.00    | 3,856,509.00    | 1,110,822.44    | 28.80%         | 1,070,742.44    | 40,080.00           | 3.74%               |
| Community Services                                       | 9100         | 2,798,063.00    | 2,798,063.00    | 513,866.15      | 18.37%         | 283,612.36      | 230,253.79          | 81.19%              |
| Debt Service                                             | 9200         |                 |                 |                 |                |                 |                     |                     |
| Total Expenditures                                       |              | 395,512,259.00  | 395,512,259.00  | 75,170,887.15   | 19.01%         | 71,946,239.30   | 3,224,647.85        | 4.48%               |
| Excess (Deficiency) of Revenues Over (Under) Expenditure | s            | (23,146,225.00) | (23,146,225.00) | (54,265,427.01) | 234.45%        | (53,015,240.36) | (1,250,186.65)      | 2.36%               |
| OTHER FINANCING SOURCES (USES)                           |              |                 |                 |                 |                |                 |                     |                     |
| Other Financing Sources                                  | 3700         |                 |                 |                 |                |                 |                     |                     |
| Transfers In                                             | 3600         | 20,233,052.00   | 20,233,052.00   | 5,278,438.52    | 26.09%         | 7,915,317.78    | (2,636,879.26)      |                     |
| Transfers Out                                            | 9700         | (550,279.00)    | (550,279.00)    | 0.00            | 0.00%          | 0.00            | 0.00                |                     |
| Total Other Financing Sources (Uses)                     |              | 19,682,773.00   | 19,682,773.00   | 5,278,438.52    | 26.82%         | 7,915,317.78    | (2,636,879.26)      |                     |
| Net Change in Fund Balances                              | 1            | (3,463,452.00)  | (3,463,452.00)  | (48,986,988.49) | 1414.40%       | (45,099,922.58) | (3,887,065.91)      | 8.62%               |
| Fund Balances, Prior Year                                | 2800         | 50,883,264.00   | 50,883,264.00   | 50,883,259.32   | 100.00%        | 53,480,754.54   | (2,597,495.22)      | -4.86%              |
| Adjustment to Fund Balances                              | 2891         | 0.00            | 0.00            |                 |                |                 |                     |                     |
| Fund Balances, Current Year                              | 2700         | 47,419,812.00   | 47,419,812.00   | 1,896,270.83    | 4.00%          | 8,380,831.96    | (6,484,561.13)      | -77.37%             |